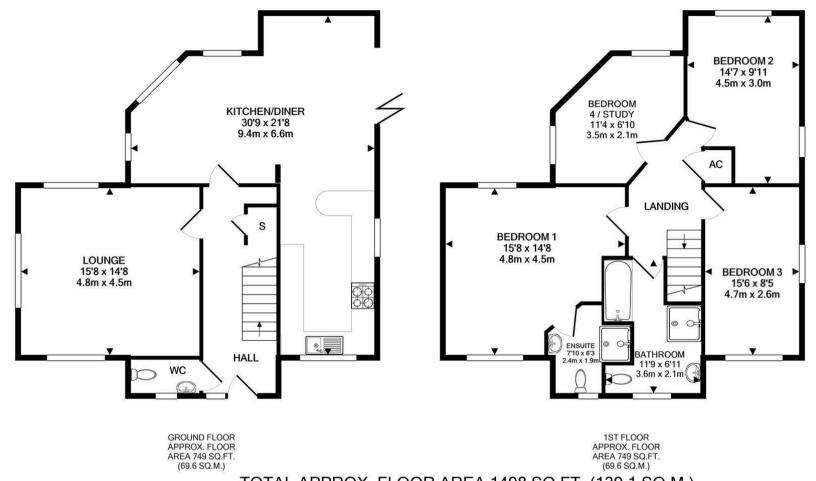

## Description

The property is in immaculate order throughout and the ground floor accommodation comprises of a large entrance hall, W.C., reception room and a fully integrated open plan kitchen/dining room with triple aspect views across the garden and bi-fold doors leading onto a large outside entertaining space.

To the first floor there is a master bedroom with ensuite with dual aspect, along with three other double bedrooms and a master bathroom with free-standing shower and separate bath.

Externally there is a landscaped rear garden with a large patio and secluded decked area. To the front of the property, there is a private driveway and garage with an electric car charging point.

# TOTAL APPROX. FLOOR AREA 1498 SQ.FT. (139.1 SQ.M.)

THIS PLAN IS FOR ROOM IDENTIFICATION ONLY, AND ITS ACCURACY IS NOT GUARANTEED. www.epcsinessex.co.uk Made with Metropix ©2020