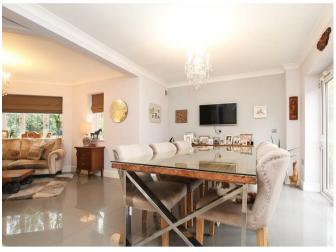

## Description

The property is in immaculate order throughout and the ground floor accommodation comprises of a large entrance hall, W.C., reception room and a fully integrated open plan kitchen/dining room with triple aspect views across the garden and bi-fold doors leading onto a large outside entertaining space.