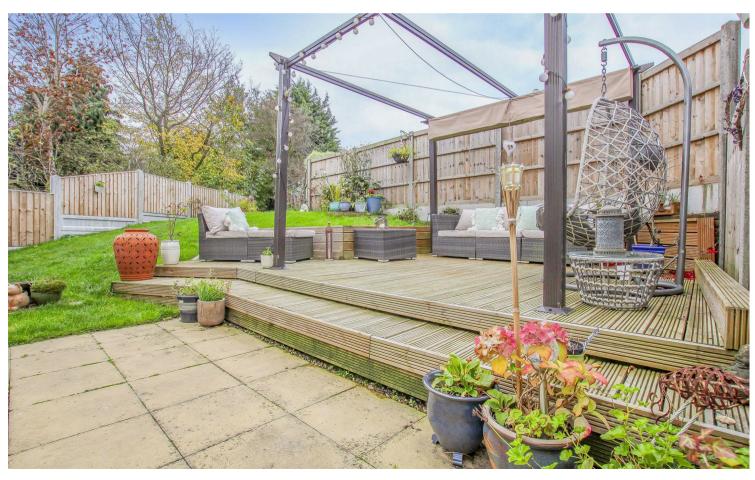

To the first floor there is a master bedroom with ensuite with dual aspect, along with three other double bedrooms and a master bathroom with free-standing shower and separate bath.

Externally there is a landscaped rear garden with a large patio and secluded decked area. To the front of the property, there is a private driveway and garage with an electric car charging point.