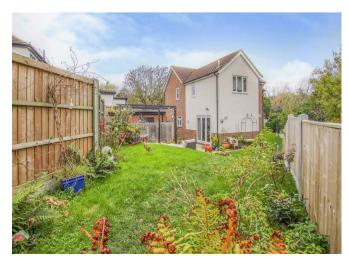

To the first floor there is a master bedroom with ensuite with dual aspect, along with three other double bedrooms and a master bathroom with free-standing shower and separate bath.

Externally there is a landscaped rear garden with a large patio and secluded decked area. To the front of the property, there is a private driveway and garage with an electric car charging point.